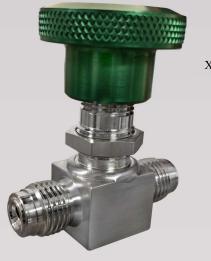

## **XT Swagelok Bellows-Sealed Valve**

torr

## with VCR Fittings

XT Swagelok Bellows-Sealed Valve with VCR Fittings

Valve Description: Valve for use with Extorr vacuum parts and in other vacuum systems and applications.

|                           | ~p                                |
|---------------------------|-----------------------------------|
| Body Material             | 316 Stainless Steel               |
| Bellows Material          | 321 Stainless Steel               |
| Connection Size           | ¼ in.                             |
| Connection Type           | Face Seal (Metal Gasket) Male VCR |
| Max Temperature<br>Rating | 315 °C                            |
| Stem Tip Material         | S17400 Stainless Steel            |