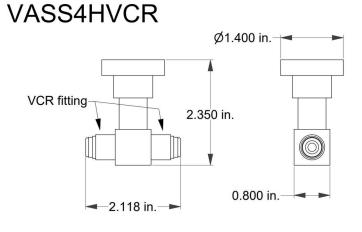

## **Ordering Information**

| <b>Product Number</b> | Description |
|-----------------------|-------------|
| VASS4HVCR             | Valve       |
|                       |             |

Extorr, Inc. 307 Columbia Road New Kensington, PA 15068