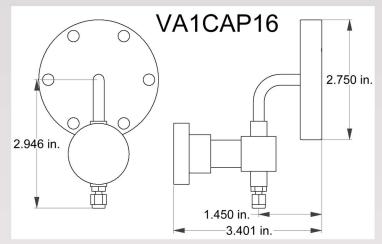

## **Ordering Information**

| Product Number | Description                                                                                          |
|----------------|------------------------------------------------------------------------------------------------------|
| VA1CAP16       | Valve inlet assembly with 1/16 inch fitting; single metal sealed on-off valve mounted on a           |
|                | 2 <sup>3</sup> / <sub>4</sub> inch CF flange (DN 40 CF), vespel/graphite ferrule, and capillary plug |
| VA1CAP8        | Valve inlet assembly with 1/8 inch fitting; single metal sealed on-off valve mounted on a 2          |
|                | <sup>3</sup> / <sub>4</sub> inch CF flange (DN 40 CF), vespel/graphite ferrule, and capillary plug   |
| VA1CAP4        | Valve inlet assembly with 1/4 inch fitting; single metal sealed on-off valve mounted on a 2          |
|                | <sup>3</sup> / <sub>4</sub> inch CF flange (DN 40 CF), vespel/graphite ferrule, and capillary plug   |
| VA1CAP3        | Valve inlet assembly with 3/16 inch fitting; single metal sealed on-off valve mounted on a           |
|                | 2 <sup>3</sup> / <sub>4</sub> inch CF flange (DN 40 CF), vespel/graphite ferrule, and capillary plug |