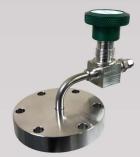

## **Single Valve Sampling Inlet**

**Description:** XT Series Single Valve Sampling Inlet has one metal sealed on-off valve mounted on a DN 40 CF, 2 <sup>3</sup>/<sub>4</sub> inch ConFlat (CF) flange with a Swagelok type nut and ferrule fitting for connecting the capillary tubing. The inlet assembly is made from 304 stainless steel. Stainless steel mounting hardware, and a 2 <sup>3</sup>/<sub>4</sub> inch CF copper gasket.

## **Specifications**

| Material          | 304 stainless steel                                                                        |
|-------------------|--------------------------------------------------------------------------------------------|
| Inlet Flange      | 2 <sup>3</sup> / <sub>4</sub> inch CF (DN 40 CF) non-rotatable                             |
| Weight            | 1.50 lbs                                                                                   |
| Hardware Supplied | 6 pcs 1/4 -28 x 1.5 inch SS bolts, nuts, flat washers, and 1 x 2 3/4 inch CF copper gasket |
| Inlet Valve       | Metal sealed                                                                               |
| Capillary Fitting | Swagelok type nut and ferrule                                                              |