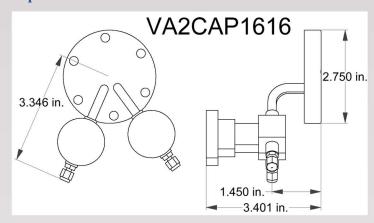

## **Double Valve Sampling Inlet**

**Description:** The Double Valve Sampling Inlet has two metal sealed on-off valves mounted on a DN 40 CF, 2 ¾ inch ConFlat (CF) flange with Swagelok type nuts and ferrule fittings for connecting to capillary tubing. The inlet assembly is made from 304 stainless steel, and the fittings come in 1/16 inch, 1/8 inch, 3/16 inch, and 1/4 inch ID options. One or both of the fittings can be a specific ID. Stainless steel mounting hardware, as well as a 2 ¾ inch CF copper gasket are included.

| Material             | 304 stainless steel                                                                          |
|----------------------|----------------------------------------------------------------------------------------------|
| Inlet<br>Flange      | 2 ¾ inch CF (DN 40 CF) non-<br>rotatable)                                                    |
| Weight               | 1.3 lbs                                                                                      |
| Hardware<br>Supplied | 6 pcs; ¼ - 28 x 1.5 inch SS<br>bolts, nuts, flat washers, and a<br>2 ¾ inch CF copper gasket |
| Inlet<br>Valve       | Metal sealed                                                                                 |
| Capillary<br>Fitting | Swagelok type nut and ferrule                                                                |

## **Ordering Information**

| <b>Product Number</b> | Description                                                                                   |
|-----------------------|-----------------------------------------------------------------------------------------------|
| VA2CAP1616            | Valve inlet assembly with 2 x 1/16 inch fittings; 2 metal sealed on-off valves mounted on     |
|                       | 2 ¾ inch CF flange (DN 40 CF)                                                                 |
| VA2CAP168             | Valve inlet assembly with 1/16 inch fitting and 1/8 inch fitting; 2 metal sealed on-off       |
|                       | valves mounted on 2 ¾ inch CF flange (DN 40 CF)                                               |
| VA2CAP164             | Valve inlet assembly with 1/16 inch fitting and 1/4 inch fitting; 2 metal sealed on-off       |
|                       | valves mounted on 2 ¾ inch CF flange (DN 40 CF)                                               |
| VA2CAP163             | Valve inlet assembly with 1/16 inch fitting and 3/16 inch fitting; 2 metal sealed on-off      |
|                       | valves mounted on 2 ¾ inch CF flange (DN 40 CF)                                               |
| VA2CAP88              | Valve inlet assembly with 2 x 1/8 inch fitting; 2 metal sealed on-off valves mounted on 2     |
|                       | <sup>3</sup> / <sub>4</sub> inch CF flange (DN 40 CF)                                         |
| VA2CAP84              | Valve inlet assembly with 1/8 inch fitting and 1/4 inch fitting; 2 metal sealed on-off valves |
|                       | mounted on 2 ¾ inch CF flange (DN 40 CF)                                                      |
| VA2CAP83              | Valve inlet assembly with 1/8 inch fitting and 3/16 inch fitting; 2 metal sealed on-off       |
|                       | valves mounted on 2 ¾ inch CF flange (DN 40 CF)                                               |
| VA2CAP44              | Valve inlet assembly with 2 x 1/4 inch fitting; 2 metal sealed on-off valves mounted on 2     |
|                       | <sup>3</sup> / <sub>4</sub> inch CF flange (DN 40 CF)                                         |
| VA2CAP43              | Valve inlet assembly with 1/4 inch fitting and 3/16 inch fitting; 2 metal sealed on-off       |
|                       | valves mounted on 2 ¾ inch CF flange (DN 40 CF)                                               |
| VA2CAP33              | Valve inlet assembly with 2 x 3/16 inch fittings, 2 metal sealed on-off valves mounted on     |
|                       | 2 ¾ inch CF flange (DN 40 CF)                                                                 |