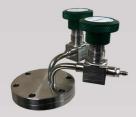

## **Double Valve Sampling Inlet**

**Description:** The Double Valve Sampling Inlet has two metal sealed on-off valves mounted on a DN 40 CF, 2 ¾ inch ConFlat (CF) flange with Swagelok type nuts and ferrule fittings for connecting to capillary tubing. The inlet assembly is made from 304 stainless steel, and the fittings come in 1/16 inch, 1/8 inch, 3/16 inch, and 1/4 inch ID options. One or both of the fittings can be a specific ID. Stainless steel mounting hardware, as well as a 2 ¾ inch CF copper gasket are included.

| Material             | 304 stainless steel                                                                          |
|----------------------|----------------------------------------------------------------------------------------------|
| Inlet<br>Flange      | 2 ¾ inch CF (DN 40 CF) non-<br>rotatable)                                                    |
| Weight               | 1.3 lbs                                                                                      |
| Hardware<br>Supplied | 6 pcs; ¼ - 28 x 1.5 inch SS<br>bolts, nuts, flat washers, and a<br>2 ¾ inch CF copper gasket |
| Inlet<br>Valve       | Metal sealed                                                                                 |
| Capillary<br>Fitting | Swagelok type nut and ferrule                                                                |