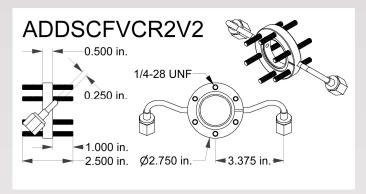

## **Drawings**

## **Specifications**

| Body Material             | Stainless Steel                        |
|---------------------------|----------------------------------------|
| Flange Material           | Stainless Steel                        |
| VCR Connection Size       | 1/4 in.                                |
| VCR Connection Type       | Face Seal (Metal Gasket) Female<br>VCR |
| Max Temperature<br>Rating | 315 °C                                 |
| ConFlat Flange            | DN40CF 2-3/4 in. OD with 1/4-28        |
| Measurements              | studs                                  |