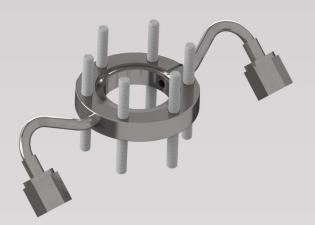

## **XT ConFlat to VCR Adapter**

XT ConFlat to VCR Adapter with 2 adapter arms (P/N: ADDSCFVCR2V2)

**Adapter Description**: Adapter used in the VAHCK150V1 and VAHCK150V2 valve assembly. Adapter flange is a double-sided ConFlat flange.