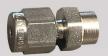

## Weld Adapters for Capillary Tubes

**Description:** Adapters intended to aid in the connection of a sampling inlet capillary to a customer's chamber. Drill ¼ inch hole and weld into chamber.

## **Specifications**

| Capillary Fitting | Swagelok type nut and ferrule |
|-------------------|-------------------------------|
|                   | with 1/4, 3/16, 1/8, and 1/16 |
|                   | inch OD options               |
| Weld Protrusion   | 1/4 inch OD and .150 inch in  |
|                   | length                        |

## **Ordering Information**

| 8        |                                                                      |
|----------|----------------------------------------------------------------------|
| Product  | Description                                                          |
| Number   |                                                                      |
| AD4T16SW | An adapter to connect a 1/16 inch Swagelok type fitting to a chamber |
| AD4T8SW  | An adapter to connect a 1/8 inch Swagelok type fitting to a chamber  |
| AD4T4SW  | An adapter to connect a 1/4 inch Swagelok type fitting to a chamber  |
| AD4T3SW  | An adapter to connect a 3/16 inch Swagelok type fitting to a chamber |