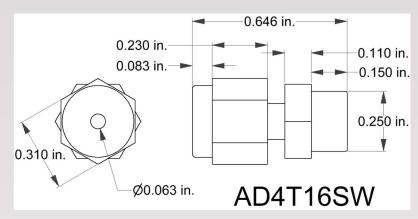

## **Specifications**

| Capillary Fitting | Swagelok type nut and ferrule |
|-------------------|-------------------------------|
|                   | with 1/4, 3/16, 1/8, and 1/16 |
|                   | inch OD options               |
| Weld Protrusion   | 1/4 inch OD and .150 inch in  |
|                   | length                        |

## **Ordering Information**

| 8        |                                                                      |
|----------|----------------------------------------------------------------------|
| Product  | Description                                                          |
| Number   |                                                                      |
| AD4T16SW | An adapter to connect a 1/16 inch Swagelok type fitting to a chamber |
| AD4T8SW  | An adapter to connect a 1/8 inch Swagelok type fitting to a chamber  |
| AD4T4SW  | An adapter to connect a 1/4 inch Swagelok type fitting to a chamber  |
| AD4T3SW  | An adapter to connect a 3/16 inch Swagelok type fitting to a chamber |