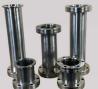

## **Nipples and Adapters**

(back row from left to right) AD275C40K7L175, N500, N700 (front row from left to right) AD275C40K2L175, N250

N700 with mounting hardware

AD275C40K7L175 with mounting hardware

**Nipple Description:** Vacuum nipples reduce the insertion length of the Extorr RGA probe. All nipples are made from 304 stainless steel and have DN 40 CF, 2.75 inch ConFlat (CF) flanges at both ends. Nipples come in 7.50 inch OAL, 5.50 inch OAL, and 2.50 inch OAL options. Stainless steel mounting hardware and copper gaskets are included.