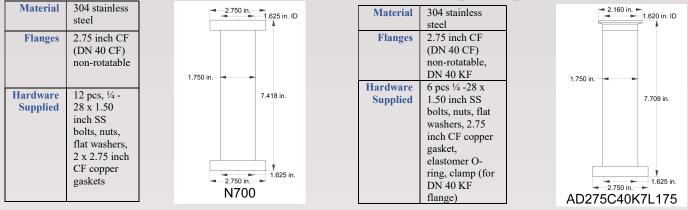

## **Nipple Specifications**

**Adapter Specifications** 

## **Ordering Information**

| Product Number           | Description                                       |
|--------------------------|---------------------------------------------------|
| N700 (Nipple)            | 2.75 inch OD CF flanges (DN 40 CF), 7.50 inches   |
|                          | OAL, 1.75 inches OD                               |
| N500 (Nipple)            | 2.75 inch OD CF flanges (DN 40 CF), 5.50 inches   |
|                          | OAL, 1.75 inches OD                               |
| N250 (Nipple)            | 2.75 inch OD CF flanges (DN 40 CF), 2.50 inches   |
|                          | OAL, 1.75 inches OD                               |
| AD275C40K7L175 (Adapter) | Adapter with 2.75 inch OD CF flange (DN 40 CF) to |
|                          | DN 40 KF flange, 7.75 inches OAL, 1.75 inches OD  |
| AD275C40K2L175 (Adapter) | Adapter with 2.75 inch OD CF flange (DN 40 CF) to |
|                          | DN 40 KF flange, 2.50 inches OAL, 1.75 inches OD  |