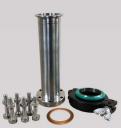

## **Nipples and Adapters**

(back row from left to right) AD275C40K7L175, N500, N700 (front row from left to right) AD275C40K2L175, N250

N700 with mounting hardware

AD275C40K7L175 with mounting hardware

**Nipple Description:** Vacuum nipples reduce the insertion length of the Extorr RGA probe. All nipples are made from 304 stainless steel and have DN 40 CF, 2.75 inch ConFlat (CF) flanges at both ends. Nipples come in 7.50 inch OAL, 5.50 inch OAL, and 2.50 inch OAL options. Stainless steel mounting hardware and copper gaskets are included.

Adapter Description: Adapters reduce the insertion length of the Extorr RGA probe. All adapters are made from 304 stainless steel and have a DN 40 CF, 2.75 inch CF flange at one end and a DN 40 KF flange at the other end. Adapters come in 7.50 inch OAL and 2.50 inch OAL options. Stainless steel mounting hardware and copper gaskets are included.