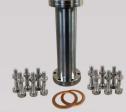

## **Nipples and Adapters**

(back row from left to right) AD275C40K7L175, N500, N700 (front row from left to right) AD275C40K2L175, N250

N700 with mounting hardware

AD275C40K7L175 with mounting hardware

**Nipple Description:** Vacuum nipples reduce the insertion length of the Extorr RGA probe. All nipples are made from 304 stainless steel and have DN 40 CF, 2.75 inch ConFlat (CF) flanges at both ends. Nipples come in 7.50 inch OAL, 5.50 inch OAL, and 2.50 inch OAL options. Stainless steel mounting hardware and copper gaskets are included.